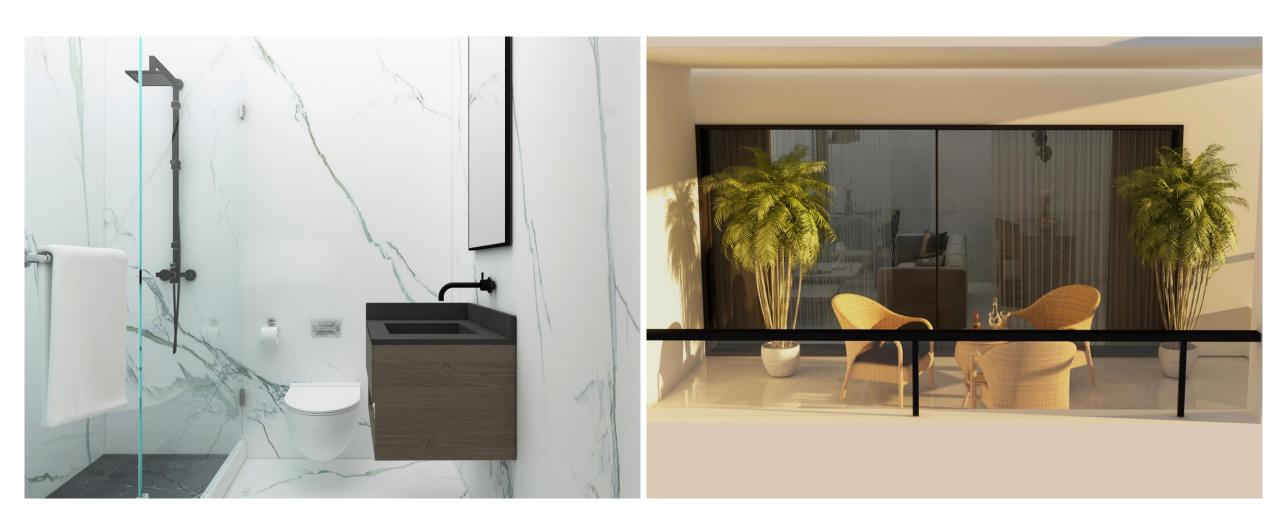

#### Bedrooms and bathrooms of the highest standard

- High quality wardrobes.
- En-suite bathrooms.
- Premium tiles.
- Top-quality sanitary fixtures with high quality vanity.

#### Brightness and comfort throughout

- Premium-grade double-glazed windows, with slim design, for energy efficiency.
- Laminated Glass railing on the verandas.
- The entire building will be thermally insulated.
- Two Bathrooms, one for each Bedroom for extra privacy and comfort.
- Full installation of video door entry system and electric lock.
- Gated Building.
- Extra Storage Area.
- Private Parking