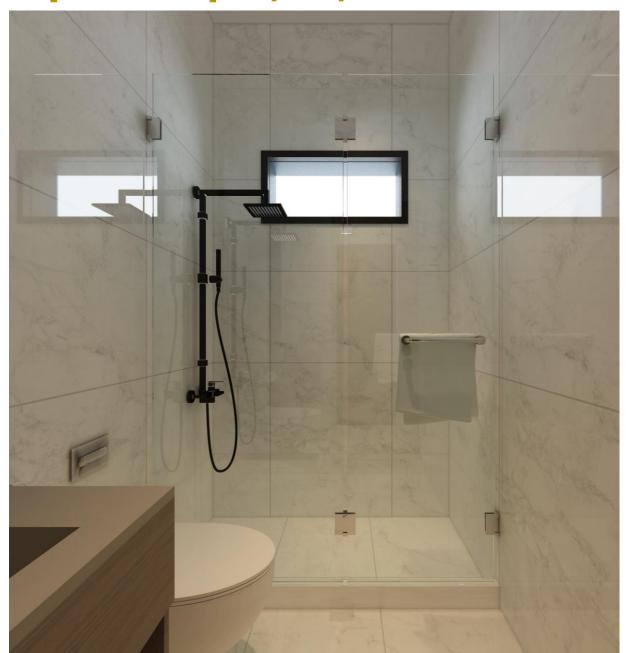

#### Bedrooms and bathrooms of the highest standard

- High quality wardrobes.
- En-suite bathrooms.
- Premium tiles.
- Top-quality sanitary fixtures with high quality vanity.

#### Brightness and comfort throughout

- Premium-grade double-glazed windows, with slim design, for energy efficiency.
- Laminated Glass railing on the verandas.
- The entire building will be thermally insulated.
- Two Bathrooms, one for each Bedroom for extra privacy and comfort.
- Full installation of video door entry system and electric lock.
- Gated Building.
- Extra Storage Area.
- Private Parking