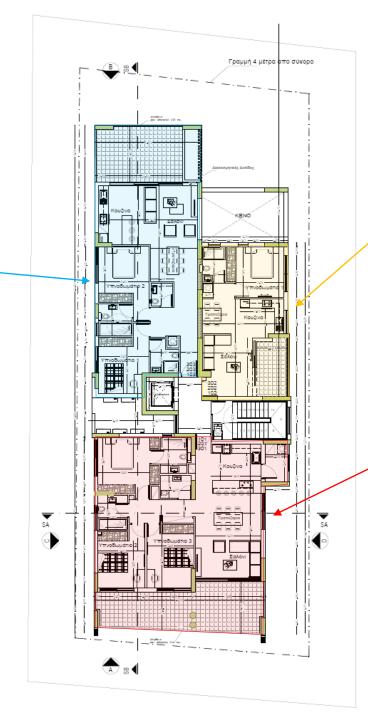

## Floor Plans

1<sup>ST</sup>, 2<sup>ND</sup>, 3<sup>RD</sup> FLOORS

| APARTMENTS            | 103 / 203 / 303 |
|-----------------------|-----------------|
| Bedrooms              | 2               |
| Bathrooms             | 2               |
| Guest WC              | 1               |
| Internal Area         | 87 m²           |
| Covered Verandas      | 23 m²           |
| Total Covered Area    | 110 m²          |
| Covered Parking Space | 1               |
| Storage               | 1               |

| APARTMENTS            | 102 / 202 / 302 |
|-----------------------|-----------------|
| Bedrooms              | 1               |
| Bathrooms             | 1               |
| Internal Area         | 50 m²           |
| Covered Verandas      | 8 m²            |
| Total Covered Area    | 58 m²           |
| Covered Parking Space | 1               |
| Storage               | 1               |

| APARTMENTS            | 101 / 201 / 301 |
|-----------------------|-----------------|
| Bedrooms              | 3               |
| Bathrooms             | 2               |
| Guest WC              | 1               |
| Internal Area         | 104 m²          |
| Covered Verandas      | 38 m²           |
| Total Covered Area    | 142 m²          |
| Covered Parking Space | 1               |
| Storage               | 1               |