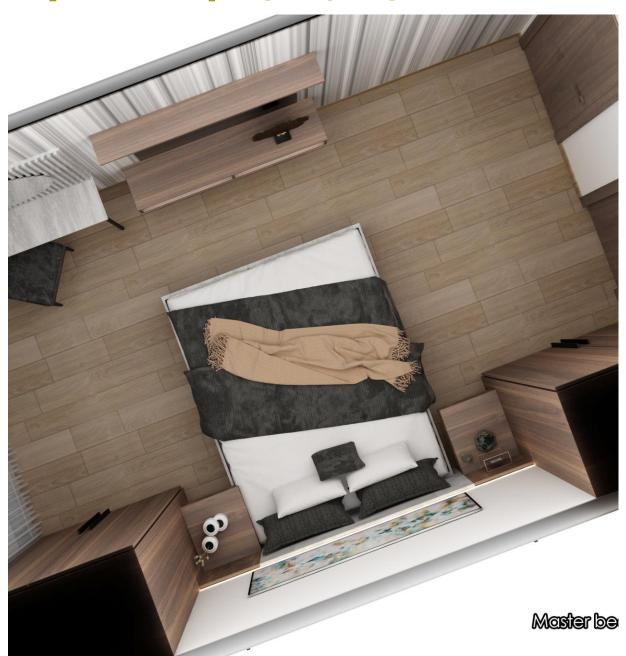

#### Bedrooms and bathrooms of the highest standard

- High quality wardrobes.
- En-suite bathrooms.
- Premium tiles.
- Top-quality sanitary fixtures with high quality vanity.