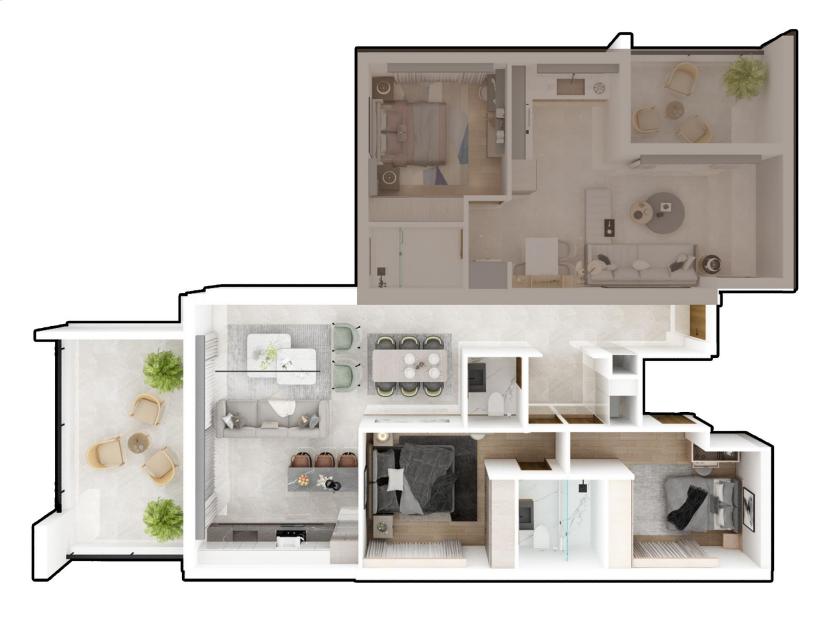

## Floor Plans

**GROUND FLOOR** 

## Floor Plans

1<sup>ST</sup>, 2<sup>ND</sup>, 3<sup>RD</sup> FLOORS

| APARTMENTS            | 103 / 203 / 303 |
|-----------------------|-----------------|
| Bedrooms              | 2               |
| Bathrooms             | 2               |
| Guest WC              | 1               |
| Internal Area         | 87 m²           |
| Covered Verandas      | 23 m²           |
| Total Covered Area    | 110 m²          |
| Covered Parking Space | 1               |
| Storage               | 1               |

| APARTMENTS            | 102 / 202 / 302 |
|-----------------------|-----------------|
| Bedrooms              | 1               |
| Bathrooms             | 1               |
| Internal Area         | 50 m²           |
| Covered Verandas      | 8 m²            |
| Total Covered Area    | 58 m²           |
| Covered Parking Space | 1               |
| Storage               | 1               |

| APARTMENTS            | 101 / 201 / 301 |
|-----------------------|-----------------|
| Bedrooms              | 3               |
| Bathrooms             | 2               |
| Guest WC              | 1               |
| Internal Area         | 104 m²          |
| Covered Verandas      | 38 m²           |
| Total Covered Area    | 142 m²          |
| Covered Parking Space | 1               |
| Storage               | 1               |