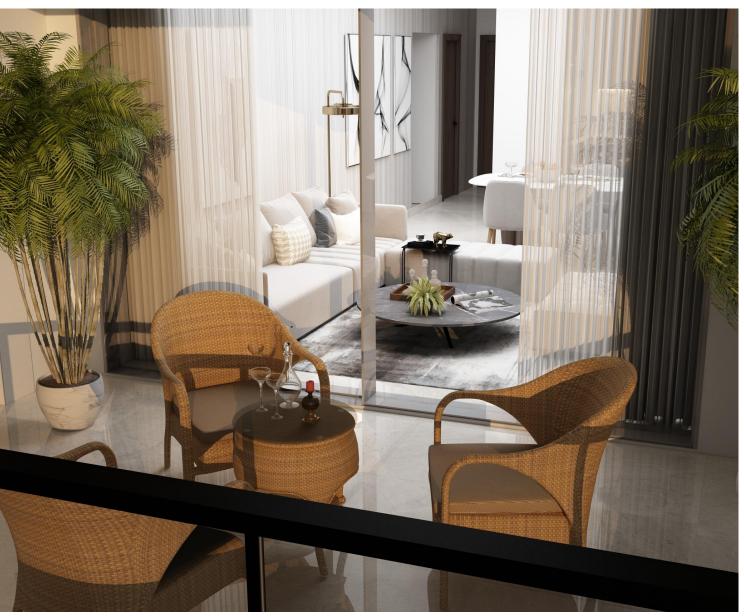

#### Brightness and comfort throughout

- Premium-grade double-glazed windows, with slim design, for energy efficiency.
- Laminated Glass railing on the verandas.
- The entire building will be thermally insulated.
- Two Bathrooms, one for each Bedroom for extra privacy and comfort.
- Full installation of video door entry system and electric lock.
- Gated Building.
- Extra Storage Area.
- Private Parking