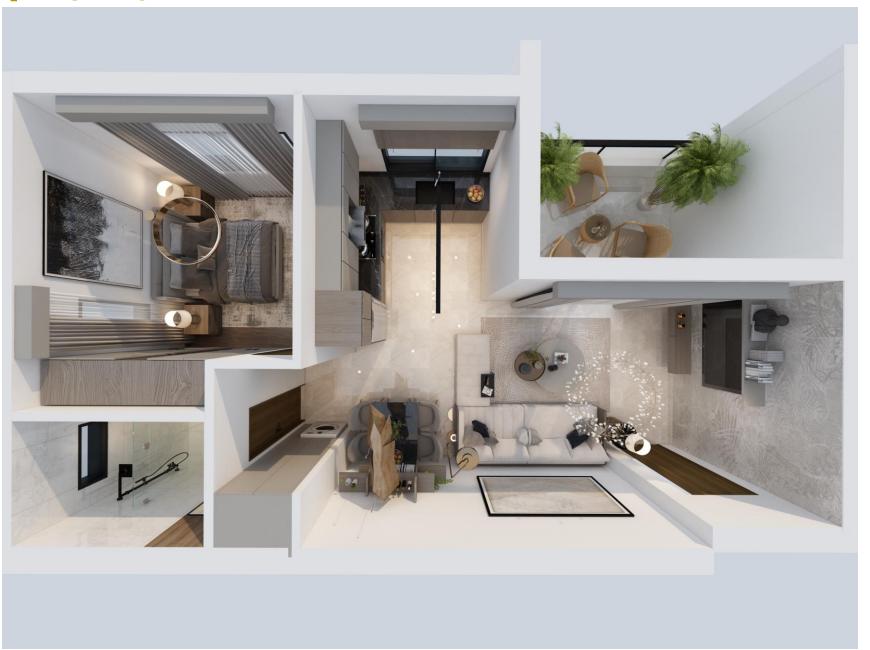

## Floor Plans

**GROUND FLOOR** 

## Floor Plans

1<sup>ST</sup>, 2<sup>ND</sup>, 3<sup>RD</sup> FLOORS

| APARTMENTS            | 103 / 203 / 303 |
|-----------------------|-----------------|
| Bedrooms              | 2               |
| Bathrooms             | 2               |
| Guest WC              | 1               |
| Internal Area         | 87 m²           |
| Covered Verandas      | 23 m²           |
| Total Covered Area    | 110 m²          |
| Covered Parking Space | 1               |
| Storage               | 1               |

| APARTMENTS            | 102 / 202 / 302 |
|-----------------------|-----------------|
| Bedrooms              | 1               |
| Bathrooms             | 1               |
| Internal Area         | 50 m²           |
| Covered Verandas      | 8 m²            |
| Total Covered Area    | 58 m²           |
| Covered Parking Space | 1               |
| Storage               | 1               |

| APARTMENTS            | 101 / 201 / 301 |
|-----------------------|-----------------|
| Bedrooms              | 3               |
| Bathrooms             | 2               |
| Guest WC              | 1               |
| Internal Area         | 104 m²          |
| Covered Verandas      | 38 m²           |
| Total Covered Area    | 142 m²          |
| Covered Parking Space | 1               |
| Storage               | 1               |