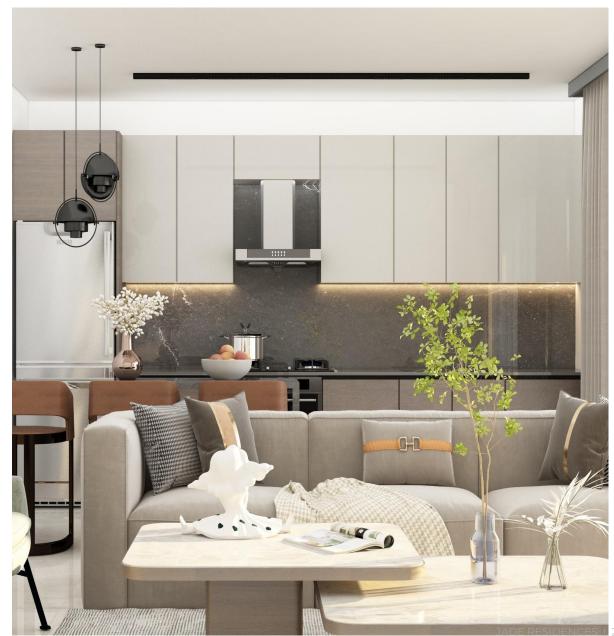

#### Kitchens

- Individually designed, high-quality kitchens.
- Kitchen cabinets will be constructed using laminated timber.
- Kitchen countertops will be made of techno granite.

#### Brightness and comfort throughout

- Premium-grade double-glazed windows, with slim design, for energy efficiency.
- Laminated Glass railing on the verandas.
- The entire building will be thermally insulated.
- Two Bathrooms, one for each Bedroom for extra privacy and comfort.
- Full installation of video door entry system and electric lock.
- Gated Building.
- Extra Storage Area.
- Private Parking