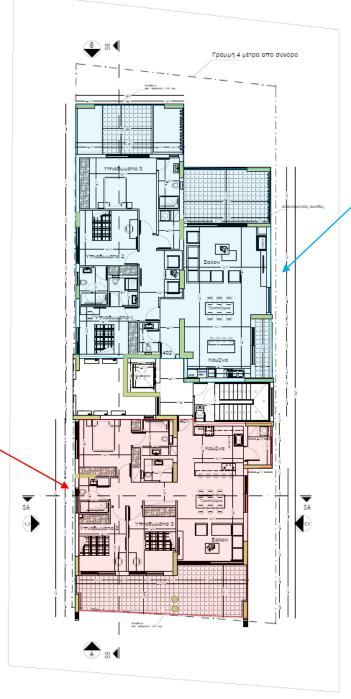

# Floor Plans 4TH FLOOR

| APARTMENT              | 401    |
|------------------------|--------|
| Bedrooms               | 3      |
| Bathrooms              | 2      |
| Guest WC               | 1      |
| Internal Area          | 104 m² |
| Covered Verandas       | 38 m²  |
| Total Covered Area     | 142 m² |
| Covered Parking Spaces | 2      |
| Storage                | 1      |

| APARTMENT              | 402    |
|------------------------|--------|
| Bedrooms               | 3      |
| Bathrooms              | 3      |
| Guest WC               | 1      |
| Internal Area          | 136 m² |
| Covered Verandas       | 43 m²  |
| Total Covered Area     | 179 m² |
| Covered Parking Spaces | 2      |
| Storage                | 1      |
|                        | -      |