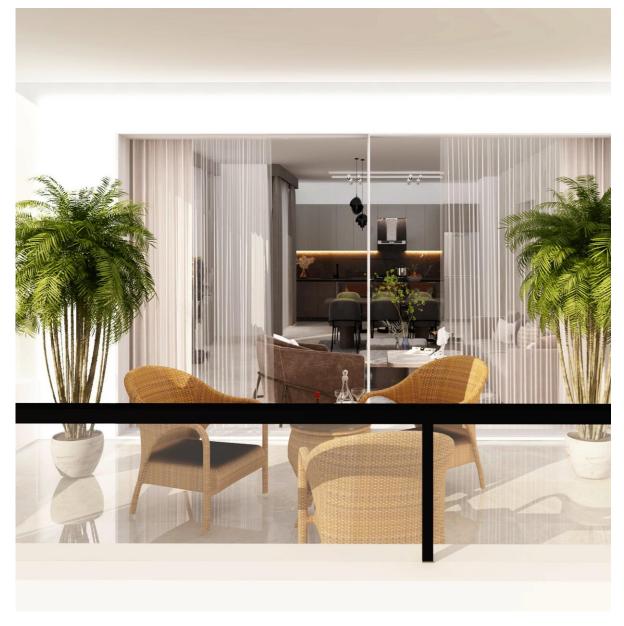

#### Brightness and comfort throughout

- Premium-grade double-glazed windows, with slim design, for energy efficiency.
- Laminated Glass railing on the verandas.
- The entire building will be thermally insulated.
- Two Bathrooms, one for each Bedroom for extra privacy and comfort.
- Full installation of video door entry system and electric lock.
- Gated Building.
- Extra Storage Area.
- Private Parking