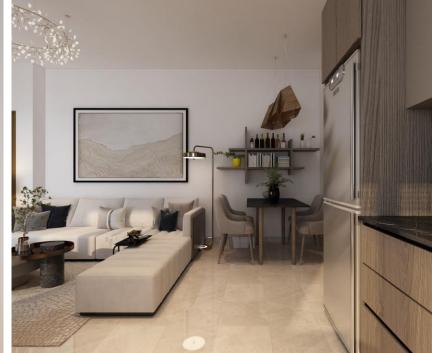

#### Kitchens

- Individually designed, high-quality kitchens.
- Kitchen cabinets will be constructed using laminated timber.
- Kitchen countertops will be made of techno granite.

#### Brightness and comfort throughout

- Premium-grade double-glazed windows, with slim design, for energy efficiency.
- Laminated Glass railing on the verandas.
- The entire building will be thermally insulated.
- Two Bathrooms, one for each Bedroom for extra privacy and comfort.
- Full installation of video door entry system and electric lock.
- Gated Building.
- Extra Storage Area.
- Private Parking