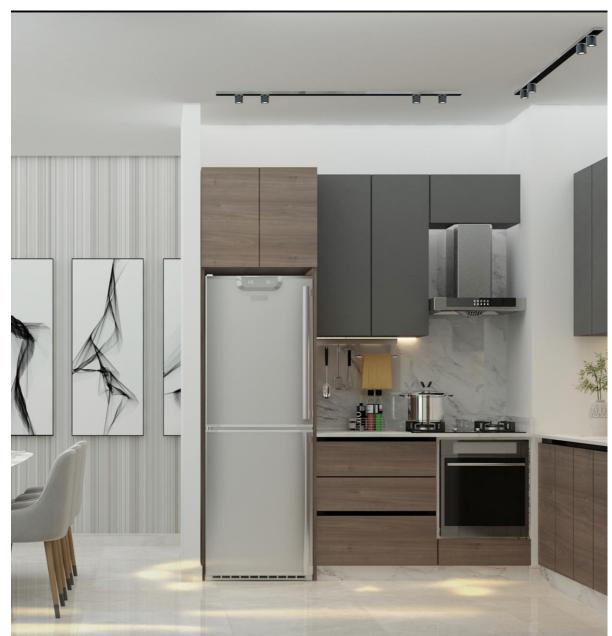

#### Kitchens

- Individually designed, high-quality kitchens.
- Kitchen cabinets will be constructed using laminated timber.
- Kitchen countertops will be made of techno granite.