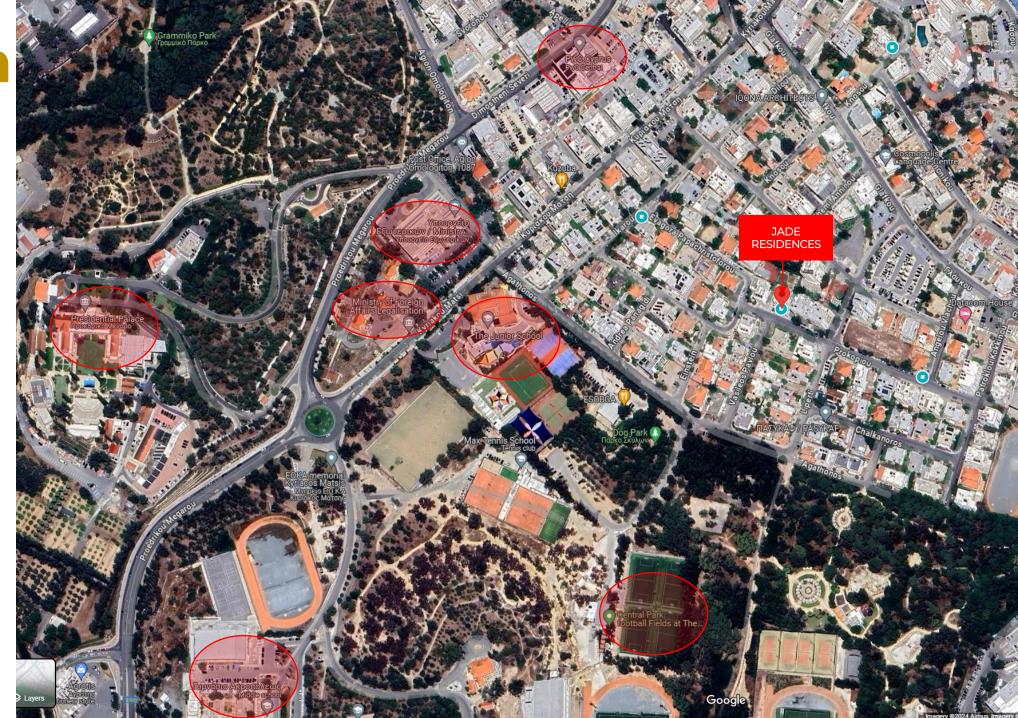

## Location

Jade Residences is situated at Prokopiou 18, 2000 Nicosia, Cyprus, just opposite Nicosia Central Park.

#### https://maps.app.goo.gl/ DTgFUWqJvjvsu4kG9

The project is extremely well located, in one of the best neighbourhoods of Nicosia.

It is located in a quiet area, within a short distance from schools, banks, restaurants, services and shops and direct access to all parts of the capital.