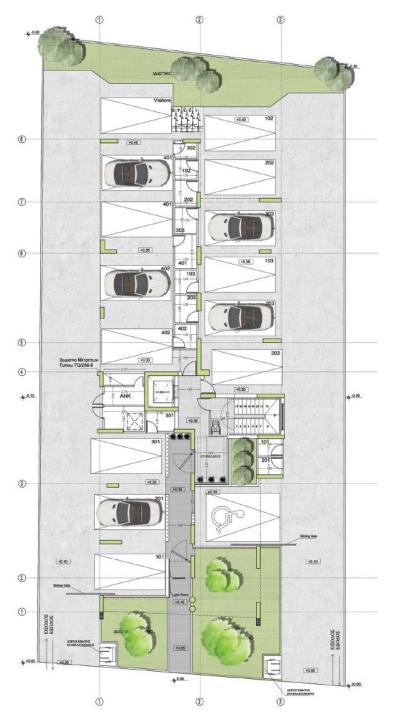

| 1                   | 1               |
| 302      | 3     | 1        | 1         |             | 50.00                 | 8.00                     | 58.00                      | 1                   | 1               |
| 303      | 3     | 2        | 2         | 1           | 87.00                 | 23.00                    | 110.00                     | 1                   | 1               |
| 401      | 4     | 3        | 2         | 1           | 104.00                | 38.00                    | 142.00                     | 2                   | 1               |
| 402      | 4     | 3        | 3         | 1           | 136.00                | 43.00                    | 179.00                     | 2                   | 1               |

## Floor Plans

**GROUND FLOOR** 





## Floor Plans

1<sup>ST</sup>, 2<sup>ND</sup>, 3<sup>RD</sup> FLOORS

| APARTMENTS            | 103 / 203 / 303 |
|-----------------------|-----------------|
| Bedrooms              | 2               |
| Bathrooms             | 2               |
| Guest WC              | 1               |
| Internal Area         | 87 m²           |
| Covered Verandas      | 23 m²           |
| Total Covered Area    | 110 m²          |
| Covered Parking Space | 1               |
| Storage               | 1               |



| APARTMENTS            | 102 / 202 / 302 |
|-----------------------|-----------------|
| Bedrooms              | 1               |
| Bathrooms             | 1               |
| Internal Area         | 50 m²           |
| Covered Verandas      | 8 m²            |
| Total Covered Area