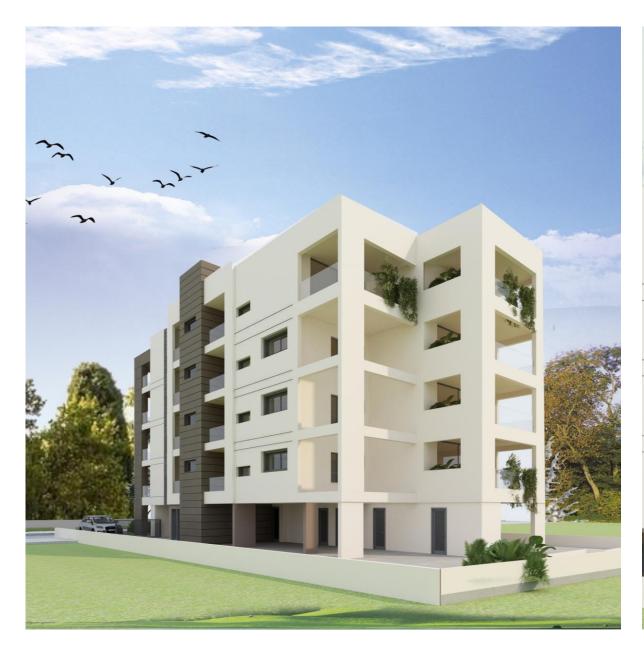

## At a Glance

- With a striking architectural design, Jade Residences building consist of 4 floors, ensuring an intimate and exclusive living experience.
- The project comprises of 11 apartments of 1-, 2- and 3bedrooms, with spacious areas, large interiors, en-suite bathrooms, balconies and storage rooms.
- The carefully designed apartments offer comfort and functionality, each a testament to refined taste and meticulous attention to detail
- Every facet of this project has been crafted to perfection, showcasing impeccable architectural brilliance and a commitment to the highest quality standards.
- Jade Residences is ideal for families and individuals who want to live in a quite area in the city center.
- Don't miss your chance to be part of this extraordinary residential community.

## Project Highlights

4 Floor Luxurious Residential Development

Excellent Location Nicosia City Center Opposite Nicosia Central Park

1, 2 & 3 Bedrooms

1, 2 & 3 Bathrooms

Internal Area:

50 – 136 sqm

Covered Verandas: