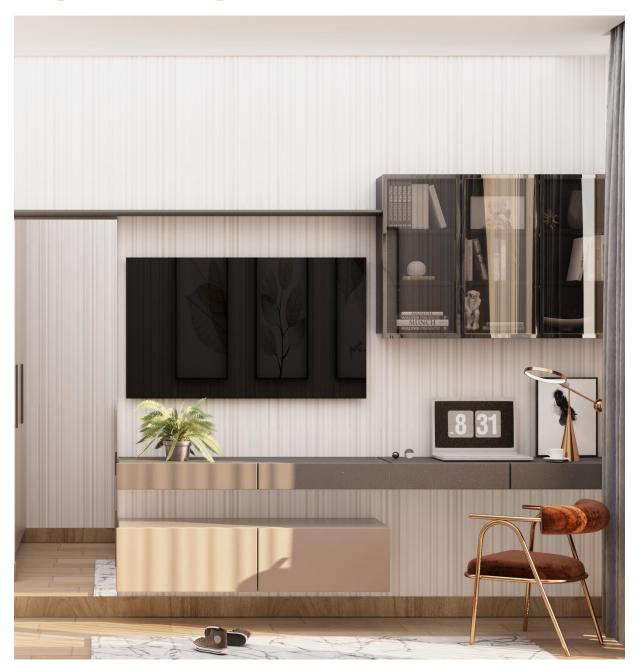

#### Kitchens

- Individually designed, high-quality kitchens.
- Kitchen cabinets will be constructed using laminated timber.
- Kitchen countertops will be made of techno granite.

#### Brightness and comfort throughout

- Premium-grade double-glazed windows, with slim design, for energy efficiency.
- Laminated Glass railing on the verandas.
- The entire building will be thermally insulated.
- Two Bathrooms, one for each Bedroom for extra privacy and comfort.
- Full installation of video door entry system and electric lock.
- Gated Building.
- Extra Storage Area.
- Private Parking