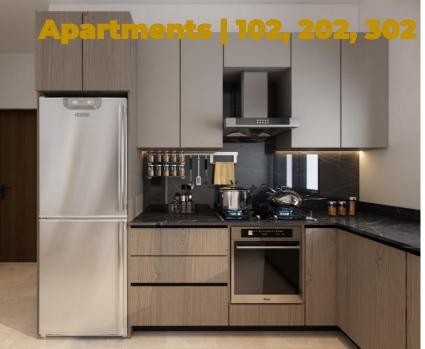

| APARTMENTS            | 102 / 202 / 302 |
|-----------------------|-----------------|
| Bedrooms              | 1               |
| Bathrooms             | 1               |
| Internal Area         | 50 m²           |
| Covered Verandas      | 8 m²            |
| Total Covered Area    | 58 m²           |
| Covered Parking Space | 1               |
| Storage               | 1               |

#### Kitchens

- Individually designed, high-quality kitchens.
- Kitchen cabinets will be constructed using laminated timber.
- Kitchen countertops will be made of techno granite.