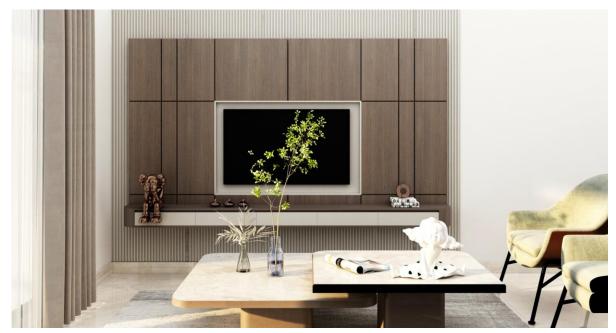

#### Kitchens

- Individually designed, high-quality kitchens.
- Kitchen cabinets will be constructed using laminated timber.
- Kitchen countertops will be made of techno granite.

#### Brightness and comfort throughout

- Premium-grade double-glazed windows, with slim design, for energy efficiency.
- Laminated Glass railing on the verandas.
- The entire building will be thermally insulated.
- Two Bathrooms, one for each Bedroom for extra privacy and comfort.
- Full installation of video door entry system and electric lock.
- Gated Building.
- Extra Storage Area.
- Private Parking