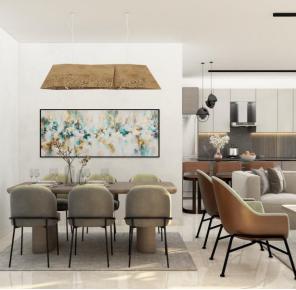

#### Kitchens

- Individually designed, high-quality kitchens.
- Kitchen cabinets will be constructed using laminated timber.
- Kitchen countertops will be made of techno granite.

#### Brightness and comfort throughout

- Premium-grade double-glazed windows, with slim design, for energy efficiency.
- Laminated Glass railing on the verandas.
- The entire building will be thermally insulated.
- Two Bathrooms, one for each Bedroom for extra privacy and comfort.
- Full installation of video door entry system and electric lock.
- Gated Building.
- Extra Storage Area.
- Private Parking