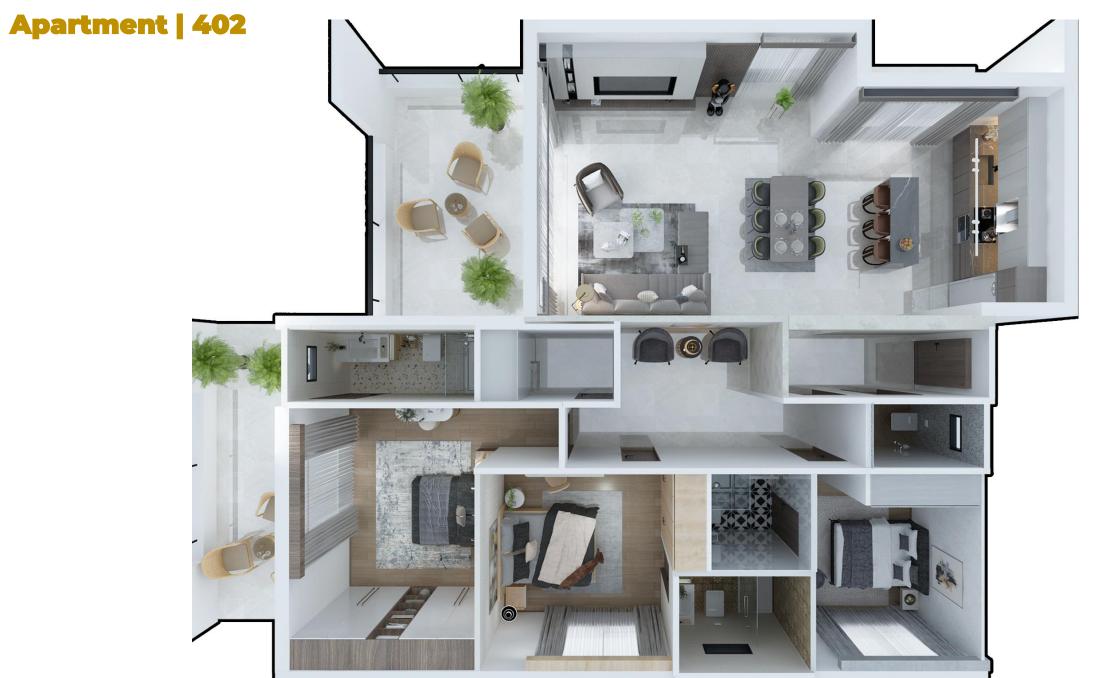

| APARTMENT              | 402    |
|------------------------|--------|
| Bedrooms               | 3      |
| Bathrooms              | 3      |
| Guest WC               | 1      |
| Internal Area          | 136 m² |
| Covered Verandas       | 43 m²  |
| Total Covered Area     | 179 m² |
| Covered Parking Spaces | 2      |
| Storage                | 1      |
|                        | -      |