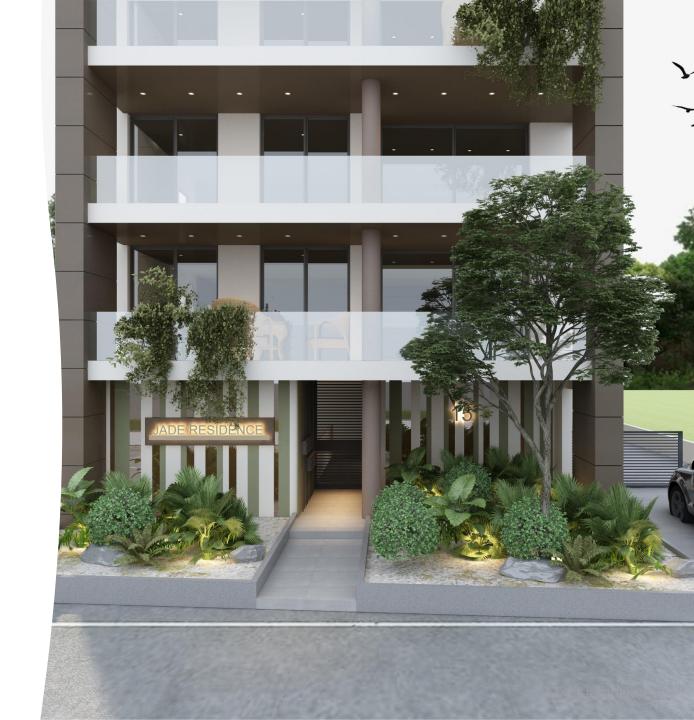

## At a Glance

- With a striking architectural design, Jade Residences building consist of 4 floors, ensuring an intimate and exclusive living experience.
- The project comprises of 11 apartments of 1-, 2- and 3bedrooms, with spacious areas, large interiors, en-suite bathrooms, balconies and storage rooms.
- The carefully designed apartments offer comfort and functionality, each a testament to refined taste and meticulous attention to detail
- Every facet of this project has been crafted to perfection, showcasing impeccable architectural brilliance and a commitment to the highest quality standards.
- Jade Residences is ideal for families and individuals who want to live in a quite area in the city center.
- Don't miss your chance to be part of this extraordinary residential community.

## Project Highlights

4 Floor Luxurious Residential Development

Excellent Location Nicosia City Center Opposite Nicosia Central Park

1, 2 & 3 Bedrooms

1, 2 & 3 Bathrooms

Internal Area:

50 – 136 sqm

Covered Verandas:

#### Security

- Control and Gated project.
- Main Entrance with passcode.
- Video Door System with memory.
- Security Entrance Doors, with anti-theft locks.