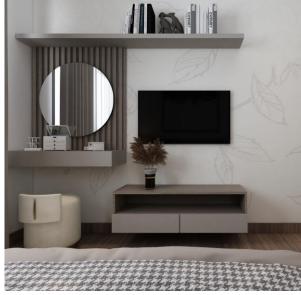

#### Kitchens

- Individually designed, high-quality kitchens.
- Kitchen cabinets will be constructed using laminated timber.
- Kitchen countertops will be made of techno granite.

#### Brightness and comfort throughout

- Premium-grade double-glazed windows, with slim design, for energy efficiency.
- Laminated Glass railing on the verandas.
- The entire building will be thermally insulated.
- Two Bathrooms, one for each Bedroom for extra privacy and comfort.
- Full installation of video door entry system and electric lock.
- Gated Building.
- Extra Storage Area.
- Private Parking