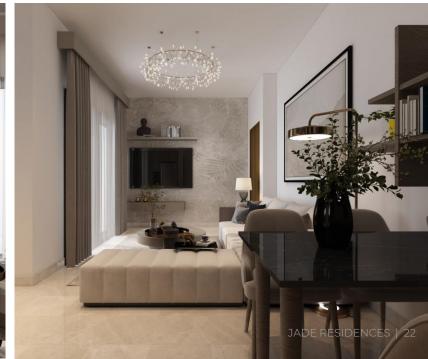

#### Brightness and comfort throughout

- Premium-grade double-glazed windows, with slim design, for energy efficiency.
- Laminated Glass railing on the verandas.
- The entire building will be thermally insulated.
- Two Bathrooms, one for each Bedroom for extra privacy and comfort.
- Full installation of video door entry system and electric lock.
- Gated Building.
- Extra Storage Area.
- Private Parking