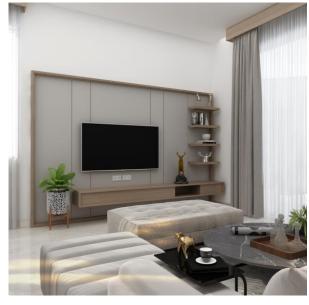

#### Kitchens

- Individually designed, high-quality kitchens.
- Kitchen cabinets will be constructed using laminated timber.
- Kitchen countertops will be made of techno granite.

#### Brightness and comfort throughout

- Premium-grade double-glazed windows, with slim design, for energy efficiency.
- Laminated Glass railing on the verandas.
- The entire building will be thermally insulated.
- Two Bathrooms, one for each Bedroom for extra privacy and comfort.
- Full installation of video door entry system and electric lock.
- Gated Building.
- Extra Storage Area.
- Private Parking