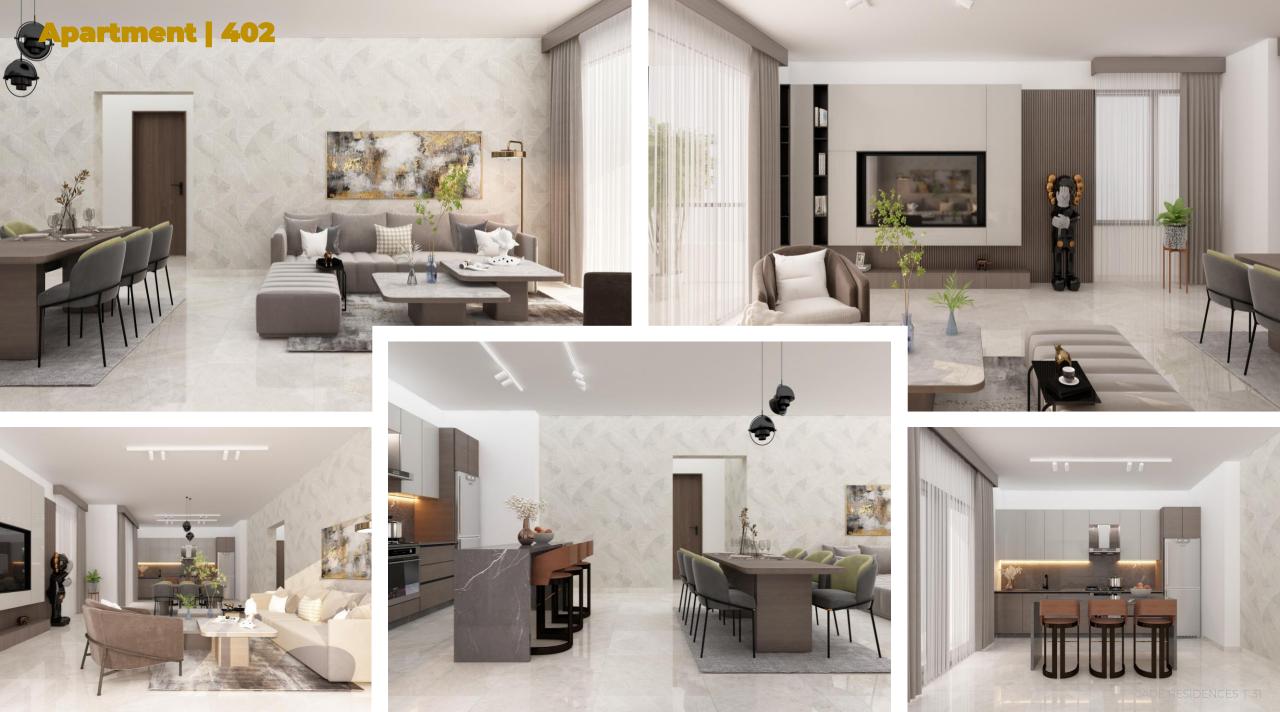

| APARTMENT              | 402    |
|------------------------|--------|
| Bedrooms               | 3      |
| Bathrooms              | 3      |
| Guest WC               | 1      |
| Internal Area          | 136 m² |
| Covered Verandas       | 43 m²  |
| Total Covered Area     | 179 m² |
| Covered Parking Spaces | 2      |
| Storage                | 1      |
|                        | -      |