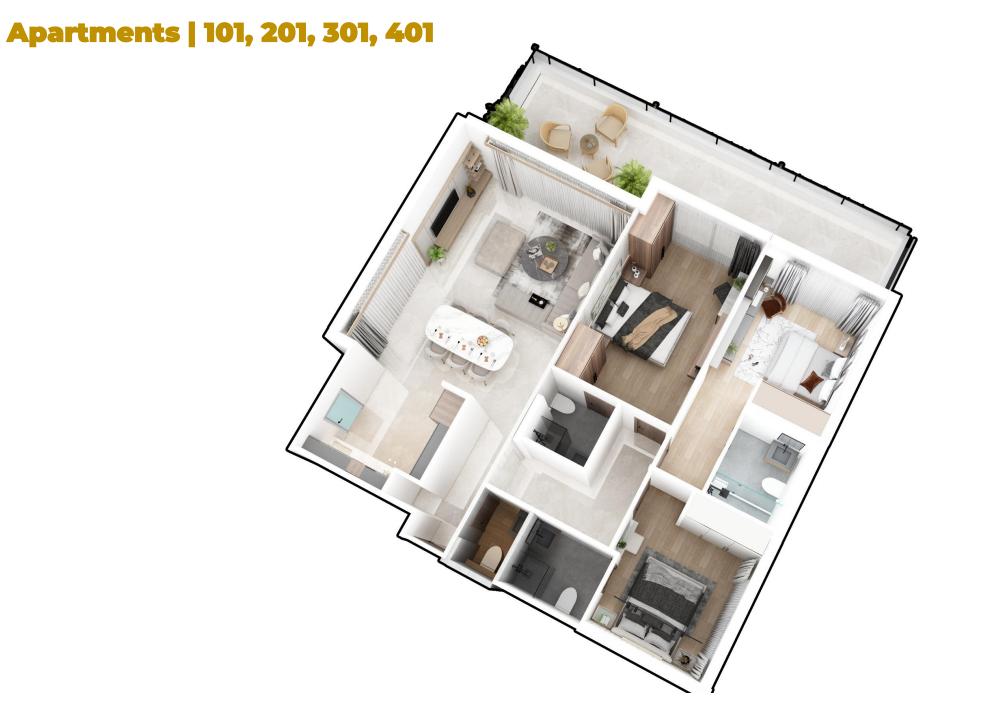

## Inventory

| Apt. No. | Floor | Bedrooms | Bathrooms | Guest<br>WC | Internal Area<br>(m²) | Covered<br>Verandas (m²) | Total Covered<br>Area (m²) | Parking<br>Space(s) | Storage<br>Unit |
|----------|-------|----------|-----------|-------------|-----------------------|--------------------------|----------------------------|---------------------|-----------------|
| 101      | 1     | 3        | 2         | 1           | 104.00                | 38.00                    | 142.00                     | 1                   | 1               |
| 102      | 1     | 1        | 1         |             | 50.00                 | 8.00                     | 58.00                      | 1                   | 1               |
| 103      | 1     | 2        | 2         | 1           | 87.00                 | 23.00                    | 110.00                     | 1                   | 1               |
| 201      | 2     | 3        | 2         | 1           | 104.00                | 38.00                    | 142.00                     | 1                   | 1               |
| 202      | 2     | 1        | 1         |             | 50.00                 | 8.00                     | 58.00                      | 1                   | 1               |
| 203      | 2     | 2        | 2         | 1           | 87.00                 | 23.00                    | 110.00                     | 1                   | 1               |
| 301      | 3     | 3        | 2         | 1           | 104.00                | 38.00                    | 142.00                     | 1                   | 1               |
| 302      | 3     | 1        | 1         |             | 50.00                 | 8.00                     | 58.00                      | 1                   | 1               |
| 303      | 3     | 2        | 2         | 1           | 87.00                 | 23.00                    | 110.00                     | 1                   | 1               |
| 401      | 4     | 3        | 2         | 1           | 104.00                | 38.00                    | 142.00                     | 2                   | 1               |
| 402      | 4     | 3        | 3         | 1           | 136.00                | 43.00                    | 179.00                     | 2                   | 1               |

| APARTMENTS            | 101 / 201 / 301 |
|-----------------------|-----------------|
| Bedrooms              | 3               |
| Bathrooms             | 2               |
| Guest WC              | 1               |
| Internal Area         | 104 m²          |
| Covered Verandas      | 38 m²           |
| Total Covered Area    | 142 m²          |
| Covered Parking Space | 1               |
| Storage               | 1               |