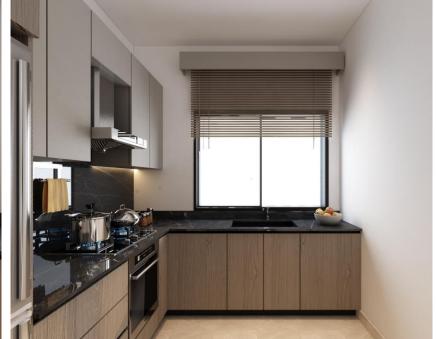

#### Kitchens

- Individually designed, high-quality kitchens.
- Kitchen cabinets will be constructed using laminated timber.
- Kitchen countertops will be made of techno granite.